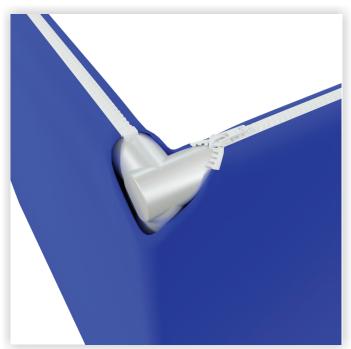

#### Step 1

After assembling the sign, locate the hanging points. There are openings on the zipper to allow for cables to be inserted