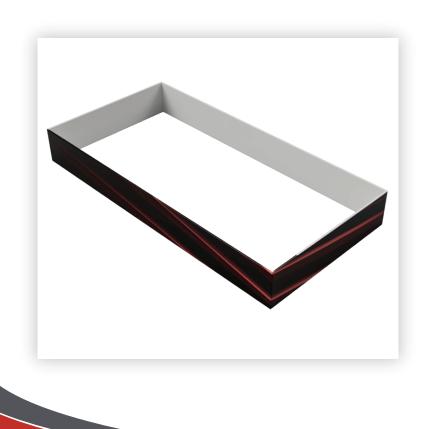

#### Step 1

After assembling the sign, locate the hanging points. There are openings on the zipper to allow for cables to be inserted

#### Step 2

Open the zippers to expose the hanging area, then wrap the cables around the vertical support pole

### **Step 3** Pull the cable through the opening in the fabric. Close the zippers.

\*Hanging cables are not included in the kit, to be provided by on-site rigging team.