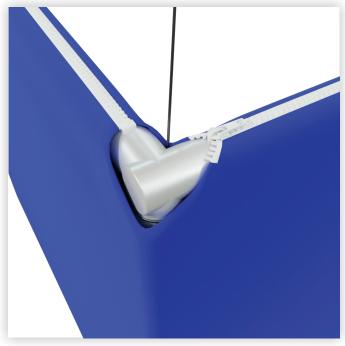

#### Step 1

After assembling the sign, locate the hanging points. There are openings on the zipper to allow for cables to be inserted

#### Step 2

Open the zippers to expose the hanging area, then wrap the cables around the vertical support pole

### **Step 3** Pull the cable through the opening in the fabric. Close the zippers.

\*Hanging cables are not included in the kit, to be provided by on-site rigging team.