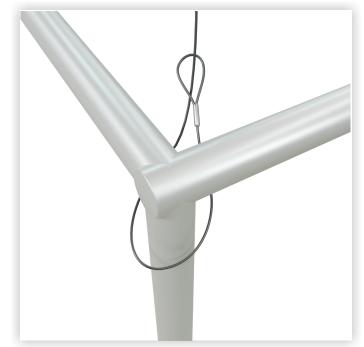

#### Step 2

Open the zippers to expose the hanging area, then wrap the cables around the vertical support pole

### **Step 3** Pull the cable through the opening in the fabric. Close the zippers.

\*Hanging cables are not included in the kit, to be provided by on-site rigging team.