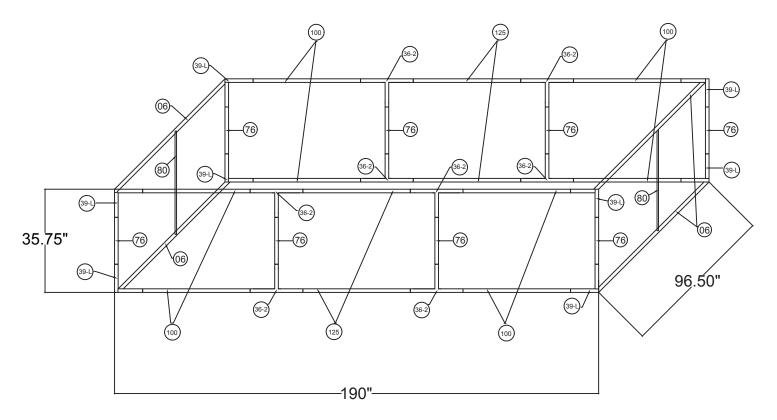

# RHS1636

| 16'L x 8'w x 3'h Rectangular<br>Hanging Sign |                   |
|----------------------------------------------|-------------------|
| Qty.                                         | Part Number       |
| 8                                            | WLM#039L-US       |
| 8                                            | WLM#076           |
| 8                                            | WLM#100           |
| 4                                            | WLM#125           |
| 8                                            | WLM#036-2-US      |
| 4                                            | WLM#006           |
| 2                                            | WLM#080           |
| 2                                            | BGO-FABRIC-XL bag |

## Notes:

- \* Does not include Hanging Cables
- will fit inside CA600 or CA900 case